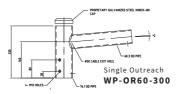

## FEATURES

16

4m Light Pole WP-Q100-4-S1

- Glavanised and powder coated options available
- Two foundation options along with direct buried poles
- Crossarms available from 300-3000mm
- We can supply poles for any project

### ALL POLES AND ACCESSORIES DISPLAYED **ARE STANDARD STOCKED ITEMS.**

ACCESSORIES

ff 600mm Crossarm WP-TSA-60-600

1200mm Crossarm WP-TSA-60-1200

6m Light Pole WP-X58-S1 6m Direct Buried Light Pole WP-X6-S1-DB900