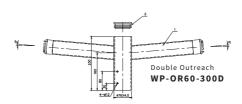

## FEATURES

16

4m Light Pole WP-Q100-4-S1

- Glavanised and powder coated options available
- Two foundation options along with direct buried poles
- Crossarms available from 300-3000mm
- We can supply poles for any project

### ALL POLES AND ACCESSORIES DISPLAYED **ARE STANDARD STOCKED ITEMS.**

ACCESSORIES

ff 600mm Crossarm WP-TSA-60-600

1200mm Crossarm WP-TSA-60-1200

6m Light Pole WP-X58-S1 6m Direct Buried Light Pole WP-X6-S1-DB900