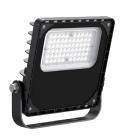

#### 50W Floodlight PLFL50W

50W, 7500lm, 247x255x57mm

100W Floodlight PLFL100W

100W, 15000lm, 301x284x64mm