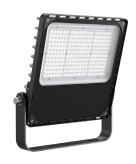

# **SLIMLINE FLOOD RANGE**

## **LED Floodlights**









#### 50W Floodlight PLFL50W

50W, 7500lm, 247x255x57mm

100W Floodlight PLFL100W

100W, 15000lm, 301x284x64mm

#### 150W Floodlight PLFL150W

150W, 22500lm, 343x318x65mm

# 200W Floodlight

PLFL200W 200W, 30000lm, 398x368x69mm

### PRODUCT FEATURES

- 5 Year replacement warranty
- Aluminium construction with tempered glass - exceptional impact resistance
- Shadow free security and spot lighting for indoor/outdoor use
- High lumen output 150lm/W
- 120° Beam angle
- IP66 Rated / IK08 rating









#### TECHNICAL SPECIFICATIONS

| LIFESPAN       | 76,000 hours  |
|----------------|---------------|
| INPUT VOLTAGE  | AC220-240V    |
| BEAM ANGLE     | 120°          |
| OPERATING TEMP | -30°~+40°C    |
| CERTIFICATIONS | RoHS, SAA, CE |
| IP RATING      | IP66          |
| FREQUENCY      |