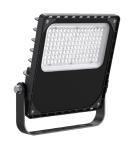

#### 50W Floodlight PLFL50W

50W, 7500lm, 247x255x57mm

100W Floodlight PLFL100W

100W, 15000lm, 301x284x64mm