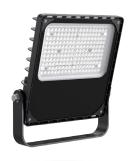

# **SLIMLINE FLOOD RANGE**

## **LED Floodlights**









#### 50W Floodlight PLFL50W

50W, 7500lm, 247x255x57mm

100W Floodlight PLFL100W

100W, 15000lm, 301x284x64mm

#### 150W Floodlight PLFL150W

150W, 22500lm, 343x318x65mm

# 200W Floodlight

PLFL200W 200W, 30000lm, 398x368x69mm

### PRODUCT FEATURES

- 5 Year replacement warranty
- Aluminium construction with tempered glass - exceptional impact resistance
- Shadow free security and spot lighting for indoor/outdoor use
- High lumen output 150lm/W
- 120° Beam angle
- IP66 Rated / IK08 rating









#### TECHNICAL SPECIFICATIONS

| LIFESPAN       | 76,000 hours  |
|----------------|---------------|
| INPUT VOLTAGE  | AC220-240V    |
| BEAM ANGLE     | 120°          |
| OPERATING TEMP | -30°~+40°C    |
| CERTIFICATIONS | RoHS, SAA, CE |
| IP RATING      | IP66          |
| FREQUENCY