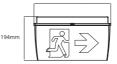

## IP65 Surface Mount Exit Light

#### **PLEX3WIF**

2W, Maintained 16 Hour / 2 Hour charge-discharge