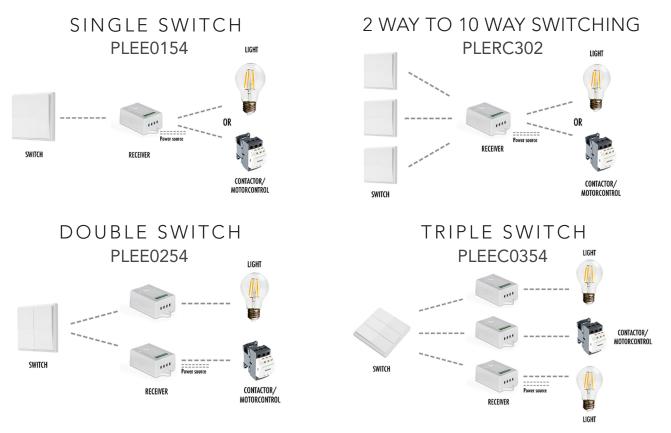

## WIRELESS SELF-POWERED BATTERY FREE **SWITCHES**

- The Pure LED Self Powered Switch, paired with a receiver to give you the ideal lighting control solution; reducing install time and overall costs. This switch is not only limited to lighting, it is widely used in the industrial and commercial market in control circuits, VSD's and soft starters. This product has no limits!
- NO WIRING REQUIRED: No wires required between the switch and the receiving controller.
- SIMPLE TO INSTALL AND MOVE: The switch can be easily fixed onto any suitable surface and easy to relocate to a more convenient location as required.
- WATER RESISTANT: Designed to cope with areas where moisture is present.
- DURABLE: Long life expectancy as no reliance on battery technology.
- ECO-FRIENDLY, COST SAVING & MAINTENANCE FREE
- NO BATTERY REQUIRED: Reducing running costs and avoids maintenance.
- WIRELESS RANGE: 160m open space, 40m internal.