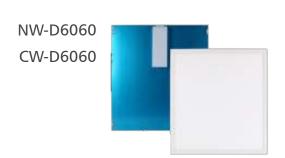

| PRODUCT   | POWER | COLOUR TEMP. | LUMMENS | DIMENSIONS    |
|-----------|-------|--------------|---------|---------------|
| NW-D6060  | 36W   | 4000K        | 3600LM  | 595x595x8mm   |
| CW-D6060  | 36W   | 6000K        | 3600LM  | 595x595x8mm   |
| NW-D60120 | 50W   | 4000K        | 4800LM  | 1195x595x10mm |
| CW-D60120 | 50W   | 6000K        | 4800LM  | 1195x595x10mm |