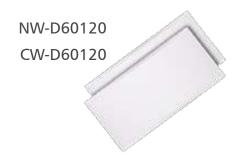

| PRODUCT   | POWER | COLOUR TEMP. | LUMMENS | DIMENSIONS    |
|-----------|-------|--------------|---------|---------------|
| NW-D6060  | 36W   | 4000K        | 3600LM  | 595x595x8mm   |
| CW-D6060  | 36W   | 6000K        | 3600LM  | 595x595x8mm   |
| NW-D60120 | 50W   | 4000K        | 4800LM  | 1195x595x10mm |
| CW-D60120 | 50W   | 6000K        | 4800LM  | 1195x595x10mm |